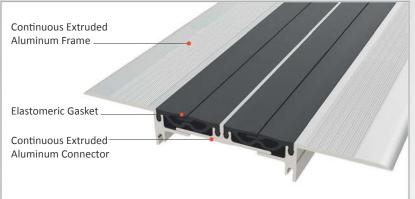

AS U205 surface mounted profile is applicable to all types of floors and load bearing capacity is designed for cars. Push-down gasket can quickly be placed into the slot and changed in a very easy way, if it's needed. Special gasket design gains the profile high movement ability and prevents accumulation of dirt. Two-way designed gasket slot lets the profile to applied surface or flush mounted. Profiles are applied with single or double gaskets depending on the joint width. Striated surface ensures antislip.

Aluminum Alloy : 6063 AA-USA / EN AW 6063

**Optional Supplies** : Fire Barrier, Waterproof EPDM membrane

<sup>\*</sup> Visuals are representative and the profile configuration may differ depending on the characteristics requested.