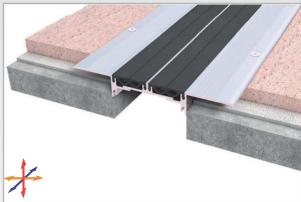

AS U205 surface mounted profile is applicable to all types of floors and load bearing capacity is designed for cars. Push-down gasket can quickly be placed into the slot and changed in a very easy way, if it's needed. Special gasket design gains the profile high movement ability and prevents accumulation of dirt. Two-way designed gasket slot lets the profile to applied surface or flush mounted. Profiles are applied with single or double gaskets depending on the joint width. Striated surface ensures antislip.

**Application Areas** : Indoor & Outdoor / Floor

Ideal for : Car Parks, Shopping Malls, Airports, Residences, Hospitals, Hotels, Commercial & Public Buildings

Material : Mill Finish Aluminum (Anodizing optional), PVC Gasket