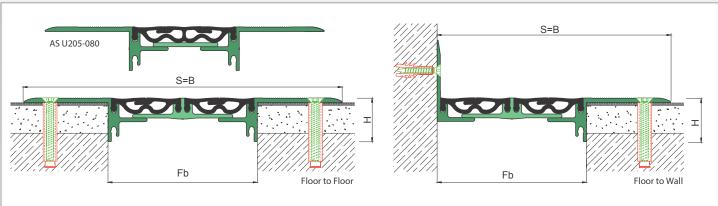

| GASKET COLORS BEACK GREY BEIGE Custom Colors available. |             |                |                  |                            |                            |                    |                  |                            |
|---------------------------------------------------------|-------------|----------------|------------------|----------------------------|----------------------------|--------------------|------------------|----------------------------|
| LOCATION                                                | MODEL       | GAP<br>(Fb) mm | HEIGHT<br>(H) MM | OVERALL<br>WIDTH<br>(B) mm | VISIBLE<br>WIDTH<br>(S) mm | MOVEMENT<br>(W) mm | LOAD<br>CAPACITY | STANDARD<br>LENGTH<br>(mt) |
|                                                         | AS U205-050 | 50             | 26               | 177                        | 177                        | ± 10               |                  | 3                          |
| Floor to Floor                                          | AS U205-080 | 80             | 32               | 203                        | 203                        | ± 15               |                  | 3                          |
|                                                         | AS U205-100 | 100            | 32               | 230                        | 230                        | +12 / -20          |                  | 3                          |

Note: Please ask for different sizes