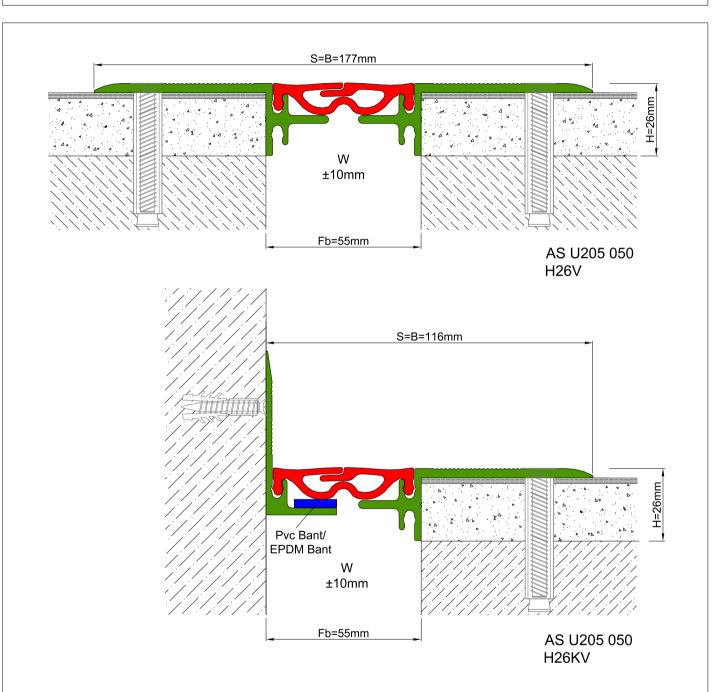

## Zemin Profilleri Floor Profiles AS U205 050 H26V

| Profil No<br>Profile Number                   | AS U205 050                                                                                   | AS U205 050K |  |  |  |
|-----------------------------------------------|-----------------------------------------------------------------------------------------------|--------------|--|--|--|
| Fb (mm)                                       | 55                                                                                            | 55           |  |  |  |
| H (mm) yaklaşık approx.                       | 26                                                                                            | 26           |  |  |  |
| W± (mm) yaklaşık approx.                      | ±10                                                                                           | ±10          |  |  |  |
| Renk<br>Color                                 | Alüminyum: Natürel, Fitiller: Siyah, gri,diğer<br>Aluminum: Natural,Inserts:Black,grey,others |              |  |  |  |
| Malzeme<br>Material                           | Alüminyum, PVC (gri ve diğer)<br>Aluminum, PVC (grey and others)                              |              |  |  |  |
| Standart Uzunluk<br>Standard Length           | 3                                                                                             |              |  |  |  |
| Yükleme Kapasitesi<br>Load - Bearing Capacity |                                                                                               |              |  |  |  |